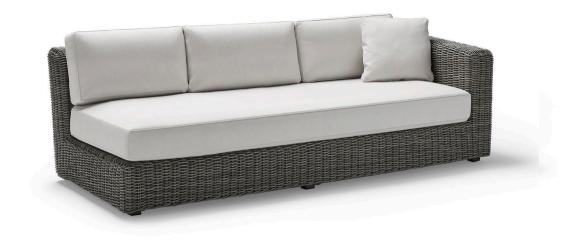

# HERITAGE

LEFT ARM SECTIONAL SOFA 3

REF.: 78543

# **Dimensions**

Length x width x height:

225 x 100 x 81 cm./ 88.6 x 39.4 x 31.9 in.

Seat height: 42 cm./16.5 in. Arm height: 63 cm./24.8 in.

Weight: 64,4 Kg./142 lb.

Volume: 2,13 m<sup>3.</sup>

### **Fininsh**

Weaving: Round 6 mm Ø.

Color:

Moss Brown Ash Grey